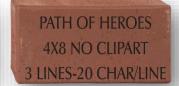

| 4X8 Brick Without Clipart \$12 | 5 (3 lines of text | , 20 characters/line |
|--------------------------------|--------------------|----------------------|
|--------------------------------|--------------------|----------------------|